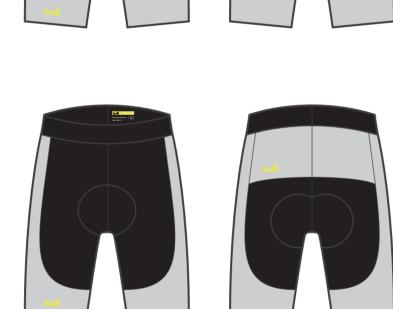

AARSS Men's Short All Around Race Sub Short BML24006M-000 **Men XS-4XL** 

AARSS Women's Short All Around Race Sub Short BML24006W-000 Women XS-3XL