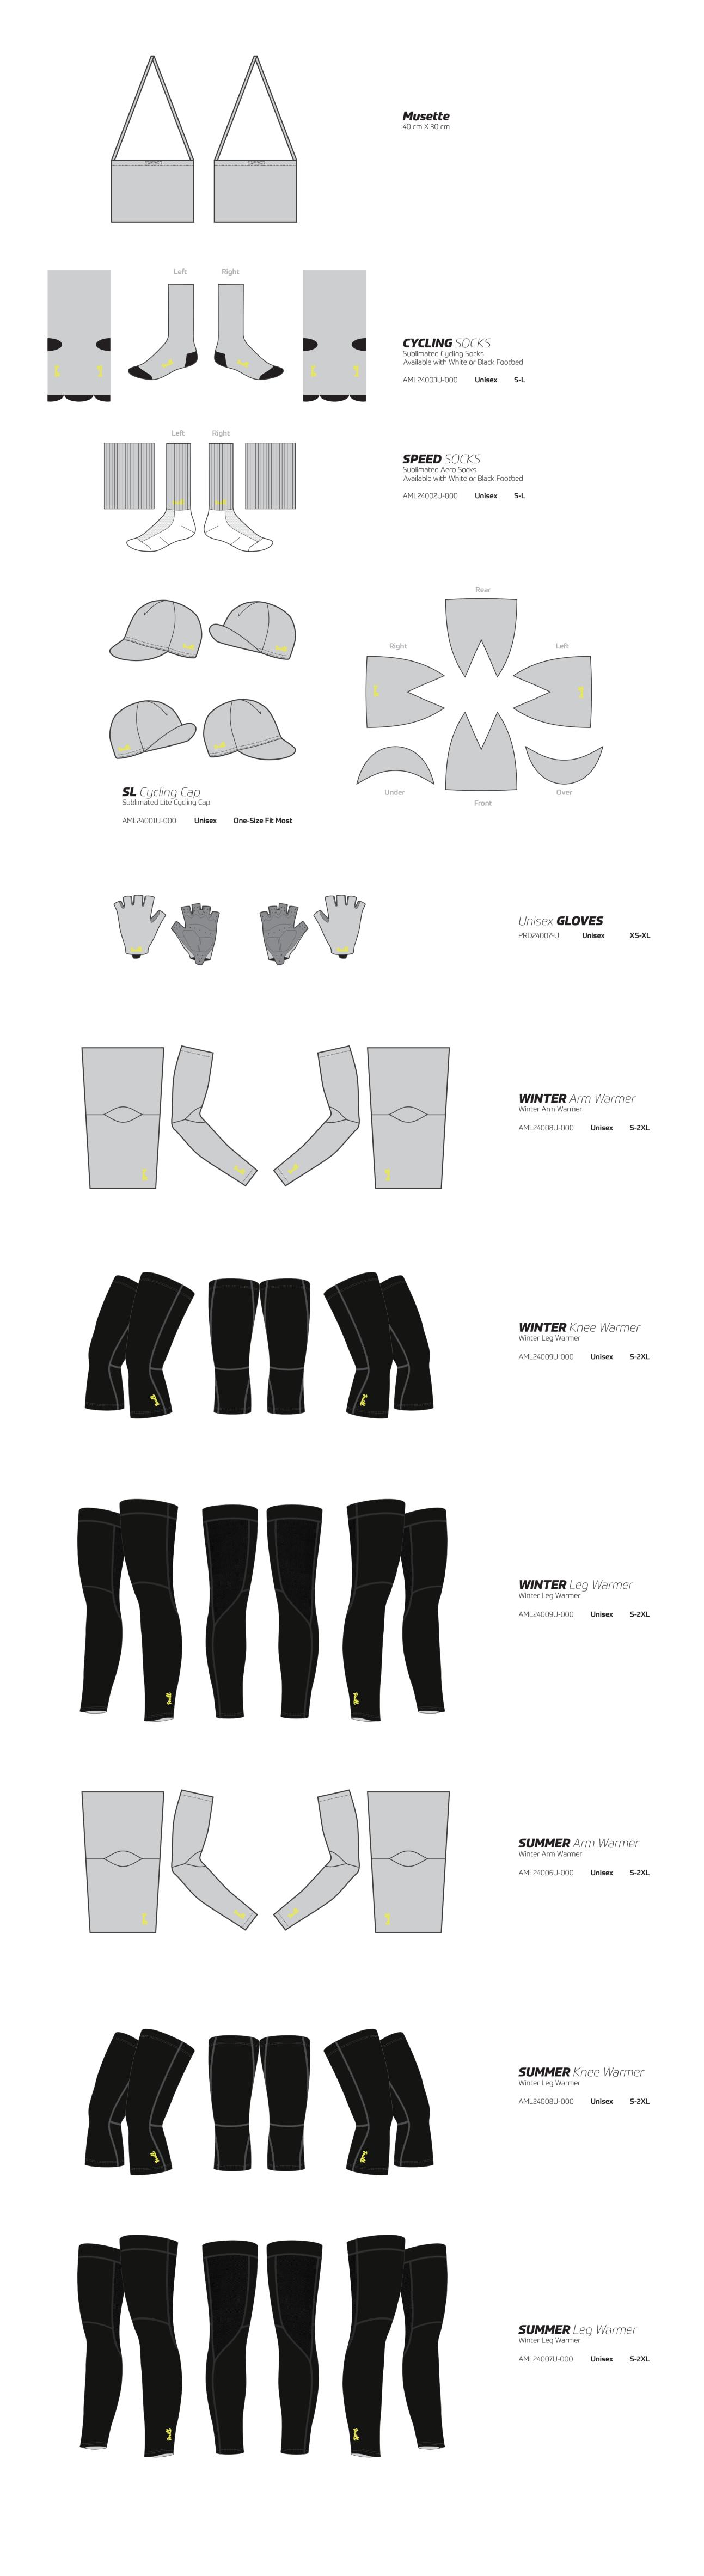

hort All Around Race Sub Bib Available with White or Black Suspenders. BML24005W-000 Women XS-3XL



AARSS Men's Short All Around Race Sub Short BML24006M-000 **Men XS-4XL** 



AARSS Women's Short All Around Race Sub Short BML24006W-000 Women XS-3XL







## **RR** Vest Road Race Vest, Mesh Back, No Pockets, 2-Way Zipper Available with White or Black Bindings. TML24004U-000 Unisex 2XS-3XL

AA Vest All Around Vest, Back Pocket, 2-Way Zipper Available with White or Black Bindings. TML24006U-000 Unisex 2XS-4XL

AA Jacket All Around Jacket TML24005U-000 Unisex 2XS-4XL

Base Layer TML24007U-000 Unisex 2XS-4XL

Color Options Socks Foot Bed Binding Black
Binding White Thil



Tmill

**TT** Men's Suit Time Trial Skin Suit, LS, Window Pockets, 2-Way Zipper Available with White or Black Bindings