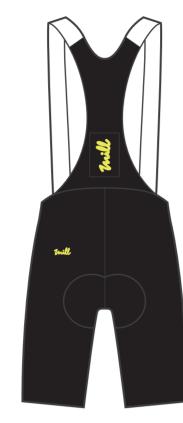

**RRS** Men's Bibshort Road Race Bib Full Sub Available with White or Black Suspenders. BML24002M-000 **Men XS-3XL** 

**RRS** Women's Bibshort Road Race Bib Full Sub Available with White or Black Suspenders. BML24002W-000 Women 2XS-3XL