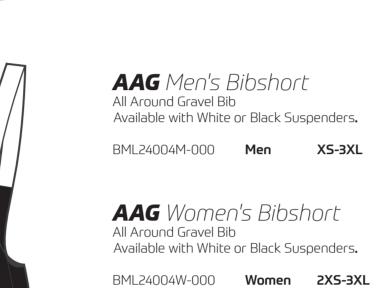

AARSB Men's Bibshort All Around Race Sub Bib Available with White or Black Suspenders. BML24005M-000 **Men XS-4XL** 

AARSB Women's Bibshort All Around Race Sub Bib Available with White or Black Suspenders. BML24005W-000 Women XS-3XL