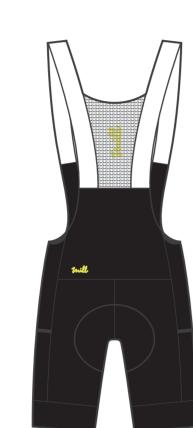

Available with White or Black Suspenders. Nylon Lycra Color Options BML24001M-010 - Black - **K20602** BML24001M-965 - Navy Blue - **K20613** BML24001M-035 - Blue - **K20614** 

BML24001M-343 - Forest Green - **K20615** BML24001M-493 - Army Green - **K20616** BML24001M-242 - Burgundy - **K20617** 