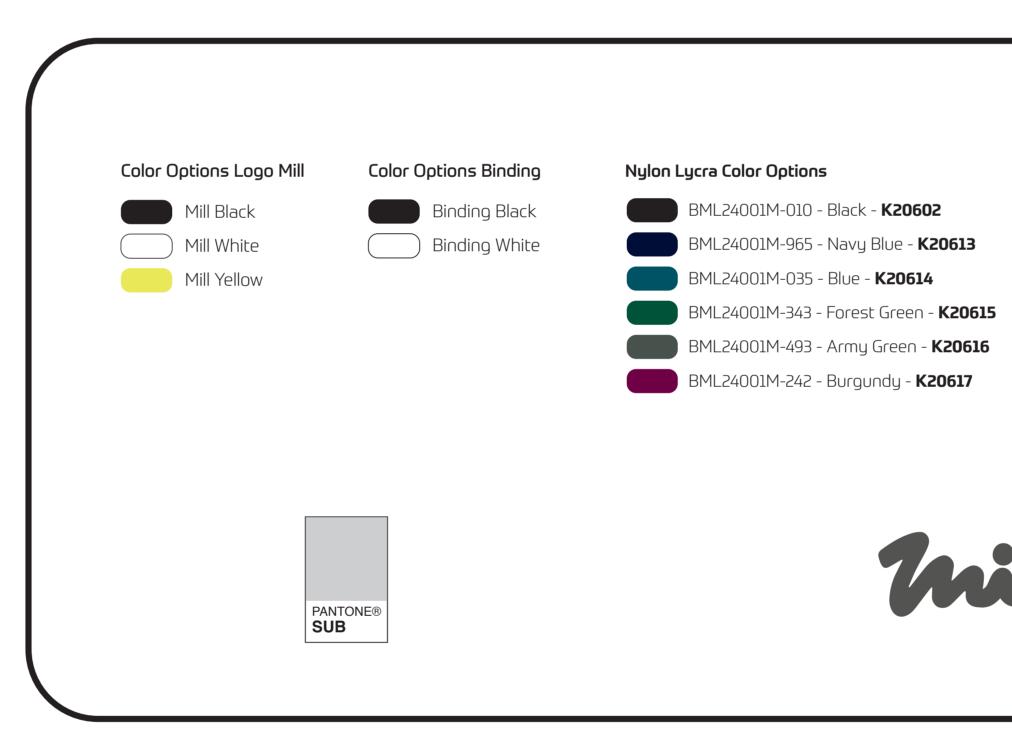

Available with White or Black Suspenders. Nylon Lycra Color Options BML24001M-010 - Black - **K20602** BML24001M-965 - Navy Blue - **K20613** BML24001M-035 - Blue - **K20614** 

BML24001M-343 - Forest Green - **K20615** BML24001M-493 - Army Green - **K20616** BML24001M-242 - Burgundy - **K20617** 