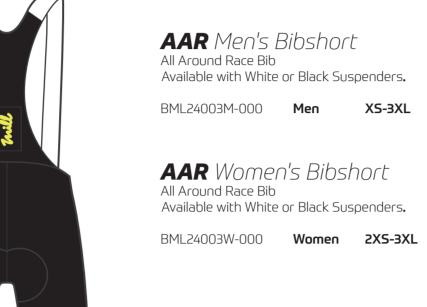

AARSB Men's Bibshort All Around Race Sub Bib Available with White or Black Suspenders. BML24005M-000 **Men XS-4XL** 

AARSB Women's Bibshort All Around Race Sub Bib Available with White or Black Suspenders. BML24005W-000 Women XS-3XL