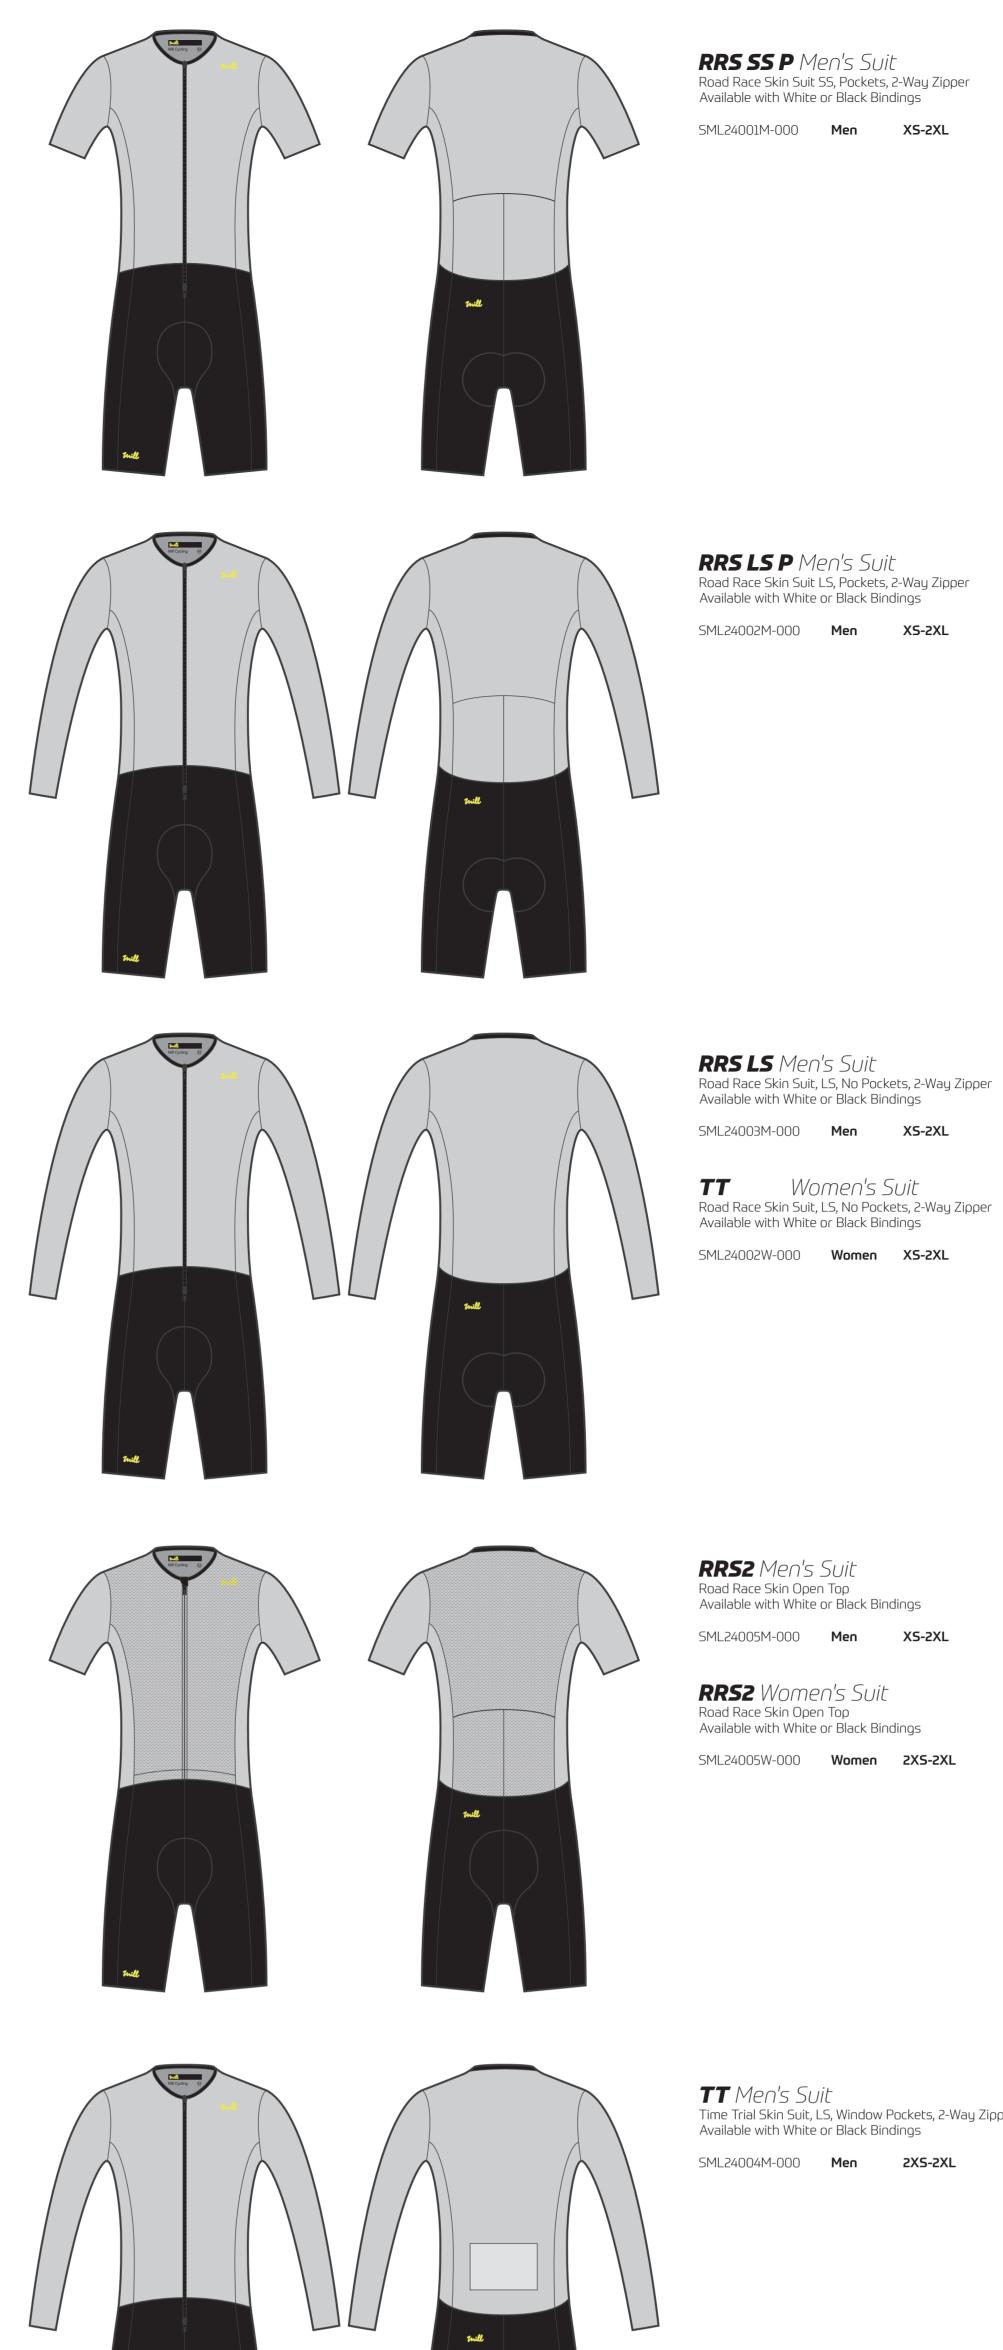

bshort All Around Race Sub Bib Available with White or Black Suspenders. BML24005M-000 **Men XS-4XL** 

AARSB Women's Bibshort All Around Race Sub Bib Available with White or Black Suspenders. BML24005W-000 Women XS-3XL



AARSS Men's Short All Around Race Sub Short BML24006M-000 **Men XS-4XL** 



AARSS Women's Short All Around Race Sub Short BML24006W-000 Women XS-3XL







## **RR** Vest Road Race Vest, Mesh Back, No Pockets, 2-Way Zipper Available with White or Black Bindings. TML24004U-000 Unisex 2XS-3XL

AA Vest All Around Vest, Back Pocket, 2-Way Zipper Available with White or Black Bindings. TML24006U-000 Unisex 2XS-4XL

AA Jacket All Around Jacket TML24005U-000 Unisex 2XS-4XL

Base Layer TML24007U-000 Unisex 2XS-4XL

Color Options Socks Foot Bed Binding Black
Binding White Thil



Tmill

**TT** Men's Suit Time Trial Skin Suit, LS, Window Pockets, 2-Way Zipper Available with White or Black Bindings