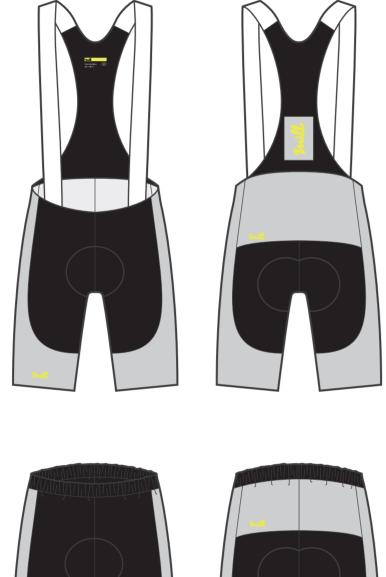

**RRS** Men's Bibshort Road Race Bib Full Sub Available with White or Black Suspenders. BML24002M-000 **Men XS-3XL** 

**RRS** Women's Bibshort Road Race Bib Full Sub Available with White or Black Suspenders. BML24002W-000 Women 2XS-3XL