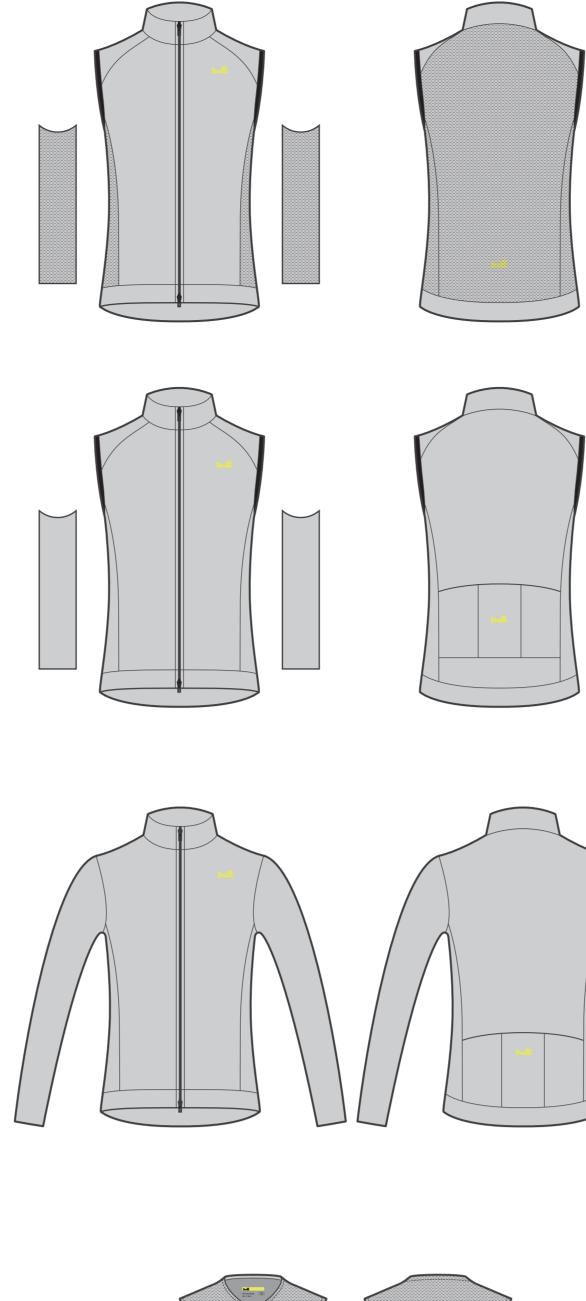

## **RR** Vest Road Race Vest, Mesh Back, No Pockets, 2-Way Zipper Available with White or Black Bindings. TML24004U-000 Unisex 2XS-3XL

AA Vest All Around Vest, Back Pocket, 2-Way Zipper Available with White or Black Bindings. TML24006U-000 Unisex 2XS-4XL

AA Jacket All Around Jacket TML24005U-000 Unisex 2XS-4XL

Base Layer TML24007U-000 Unisex 2XS-4XL

Color Options Socks Foot Bed Binding Black
Binding White Thil

Tmill

**TT** Men's Suit Time Trial Skin Suit, LS, Window Pockets, 2-Way Zipper Available with White or Black Bindings