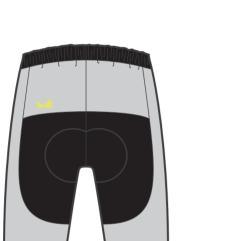

AARSS Men's Short All Around Race Sub Short BML24006M-000 **Men XS-4XL** 

AARSS Women's Short All Around Race Sub Short BML24006W-000 Women XS-3XL