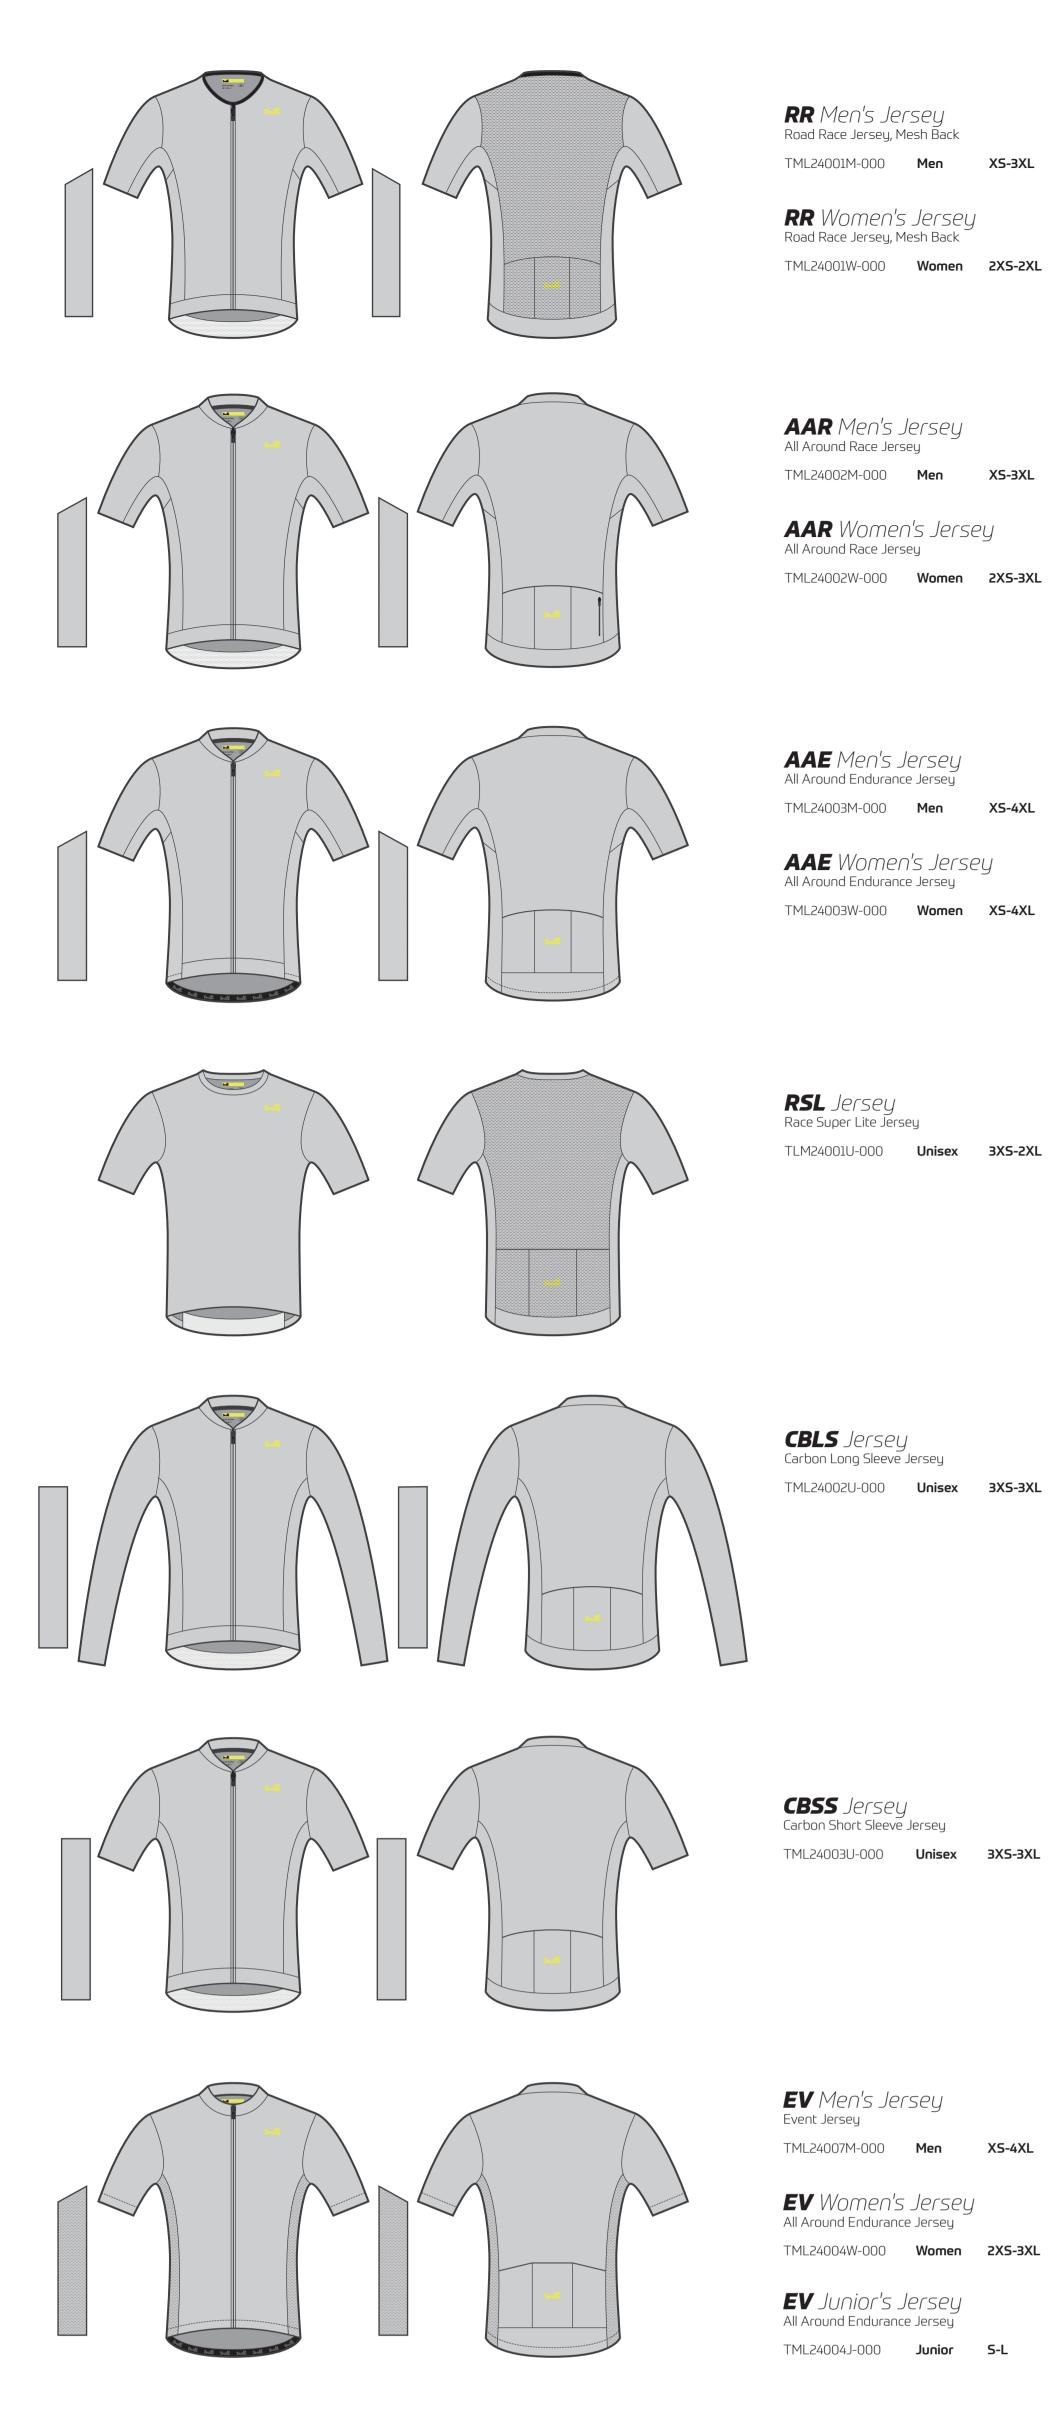

**RR** Men's Jersey Road Race Jersey, Mesh Back TML24001M-000 **Men XS-3XL RR** Women's Jersey Road Race Jersey, Mesh Back

AAR Men's Jersey All Around Race Jersey TML24002M-000 **Men XS-3XL** AAR Women's Jersey All Around Race Jersey TML24002W-000 Women 2XS-3XL

AAE Men's Jersey All Around Endurance Jersey TML24003M-000 **Men XS-4XL** 

AAE Women's Jersey All Around Endurance Jersey TML24003W-000 Women XS-4XL

**RSL** Jersey Race Super Lite Jersey TLM24001U-000 Unisex 3XS-2XL

**CBLS** Jersey Carbon Long Sleeve Jersey TML24002U-000 Unisex 3XS-3XL

**CBSS** Jersey Carbon Short Sleeve Jersey TML24003U-000 Unisex 3XS-3XL

**EV** Men's Jersey Event Jersey TML24007M-000 **Men XS-4XL** EV Women's Jersey All Around Endurance Jersey TML24004W-000 Women 2XS-3XL **EV** JUNIOR'S JERSEY All Around Endurance Jersey