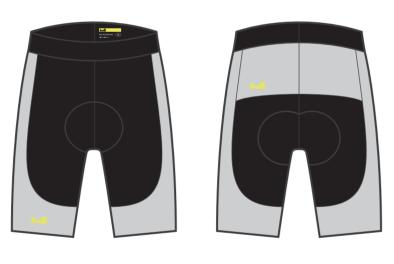

AARSS Men's Short All Around Race Sub Short BML24006M-000 **Men XS-4XL** 

AARSS Women's Short All Around Race Sub Short BML24006W-000 Women XS-3XL